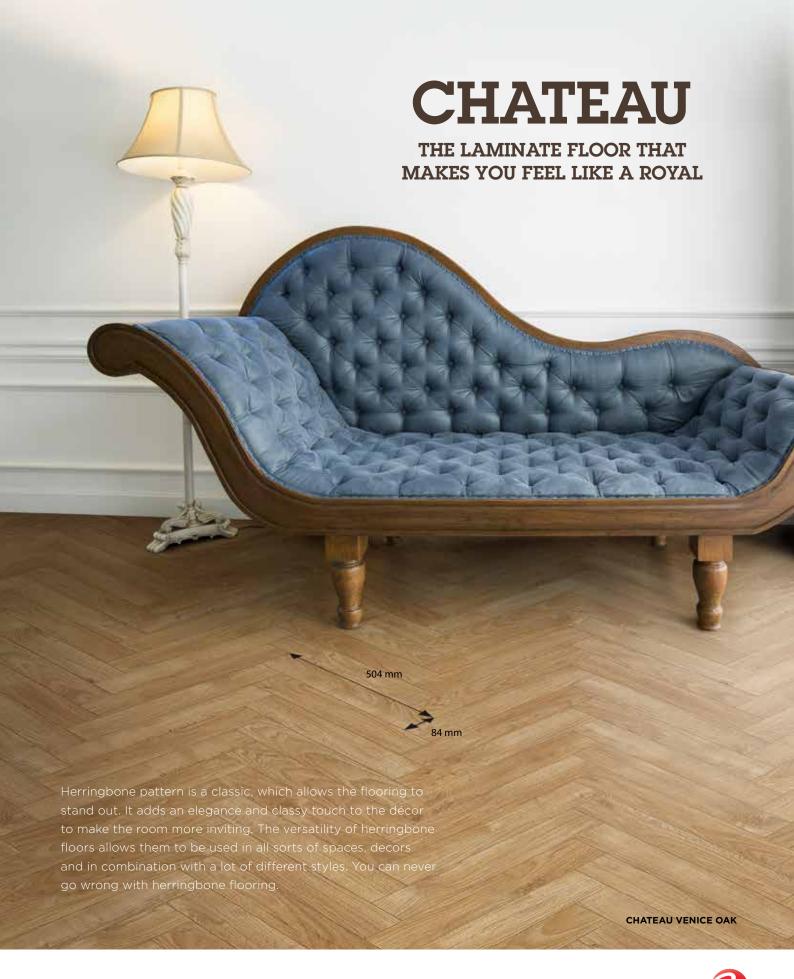

# CHATEAU

#### **HERRINGBONE**

The laminate floor that makes you feel like a Royal

### CHATEAU COLLECTION

**FORMAT:** 504 L x 84 W x 8 T mm