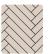

## 3 INSTALLATION POSSIBILITIES

Herringbone, Special or Standard

## 3 INSTALLATION POSSIBILITIES

HERRINGBONE STANDARD SPECIAL

Herringbone (A & B)

**Standard** A (glue short side)

Special A (glue short side)