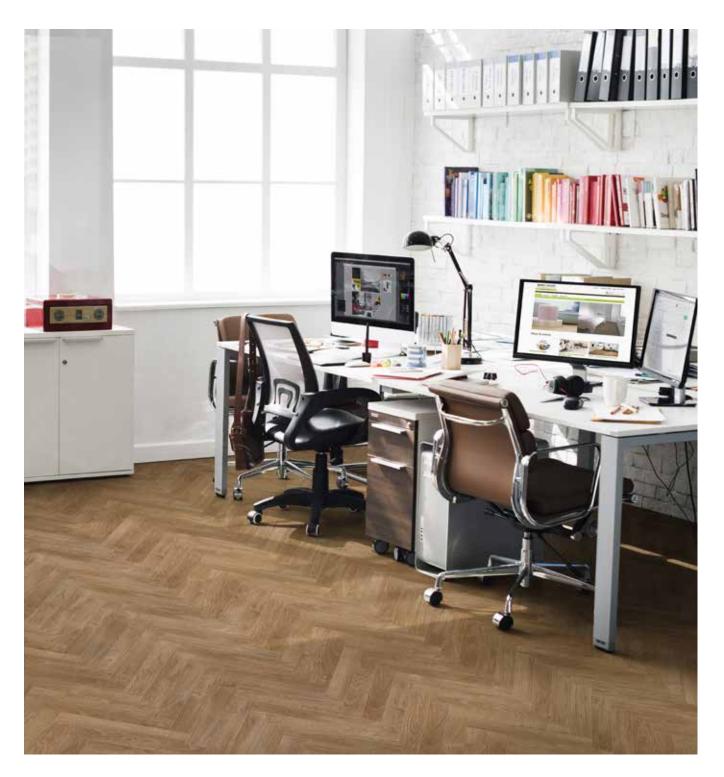

#### **HERRINGBONE**

The laminate floor that makes you feel like a Royal

## 3 INSTALLATION POSSIBILITIES

Herringbone, Special or Standard

## 3 INSTALLATION POSSIBILITIES

HERRINGBONE STANDARD SPECIAL

Herringbone (A & B)

**Standard** A (glue short side)

Special A (glue short side)